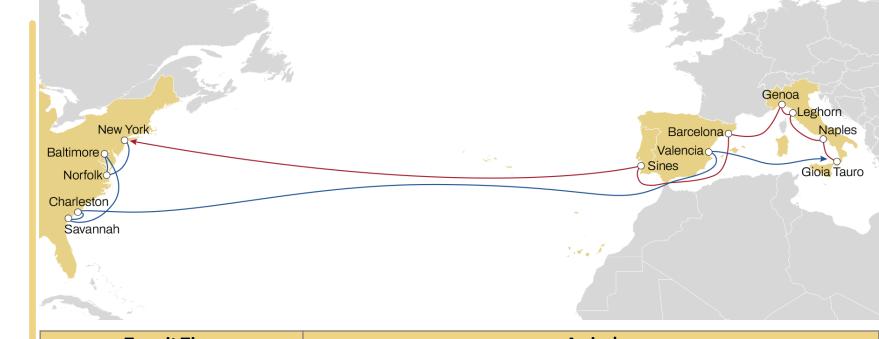

#### MEDUSEC SERVICE

#### **WEST MED TO USA NATL**

- Weekly sailings
- 7 vessels
- Faster transit time from Italy to USA
   East Coast
- Extensive Coverage with the exclusive Baltimore call from Mediterranean area

| Transit Time |          | Arrival |           |          |            |  |
|--------------|----------|---------|-----------|----------|------------|--|
| Departure    | New York | Norfolk | Baltimore | Savannah | Charleston |  |
| Gioia Tauro  | 21       | 24      | 25        | 28       | 30         |  |
| Naples       | 18       | 21      | 22        | 25       | 27         |  |
| Leghorn      | 15       | 18      | 19        | 22       | 24         |  |
| Genoa        | 13       | 16      | 17        | 20       | 22         |  |
| Barcelona    | 12       | 15      | 16        | 19       | 21         |  |
| Sines        | 8        | 11      | 12        | 15       | 17         |  |
|              |          |         |           |          |            |  |

#### CALIFORNIA EXPRESS