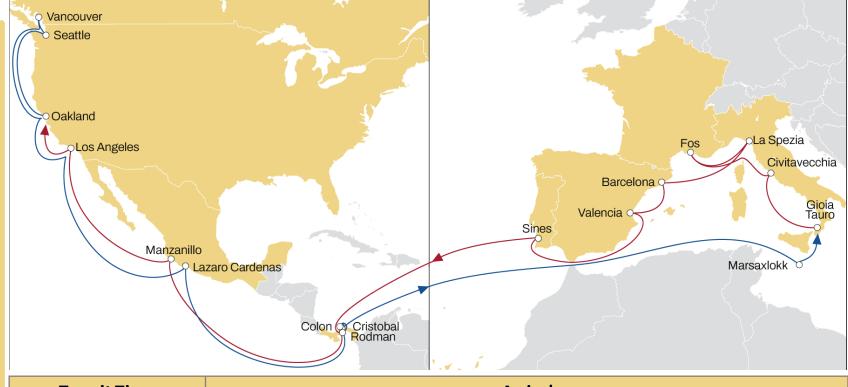

#### CALIFORNIA EXPRESS

#### **WEST MED TO NORTH AMERICA PACIFIC**

- Weekly sailings
- **Exclusive all water service from** Mediterranean to North America **West Coast**

| Arrival     |                                  |                                                                                                                                                   |  |  |  |
|-------------|----------------------------------|---------------------------------------------------------------------------------------------------------------------------------------------------|--|--|--|
| Los Angeles | Oakland                          | Seattle                                                                                                                                           |  |  |  |
| 39          | 42                               | 50                                                                                                                                                |  |  |  |
| 36          | 39                               | 47                                                                                                                                                |  |  |  |
| 33          | 36                               | 44                                                                                                                                                |  |  |  |
| 30          | 33                               | 41                                                                                                                                                |  |  |  |
| 28          | 31                               | 39                                                                                                                                                |  |  |  |
| 26          | 29                               | 37                                                                                                                                                |  |  |  |
| 22          | 25                               | 33                                                                                                                                                |  |  |  |
|             | 39<br>36<br>33<br>30<br>28<br>26 | Los Angeles       Oakland         39       42         36       39         33       36         30       33         28       31         26       29 |  |  |  |