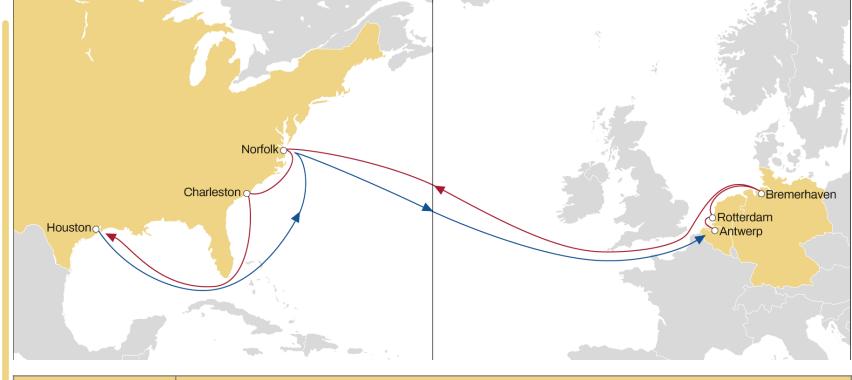

#### **NWC TO USA**

- USA flag service
- Weekly sailings
- Faster transit times from Germany to Norfolk and Midwest

| Transit Time | Arrival |            |         |  |  |  |
|--------------|---------|------------|---------|--|--|--|
| Departure    | Norfolk | Charleston | Houston |  |  |  |
| Antwerp      | 15      | 17         | 23      |  |  |  |
| Rotterdam    | 13      | 15         | 21      |  |  |  |
| Bremerhaven  | 11      | 13         | 19      |  |  |  |