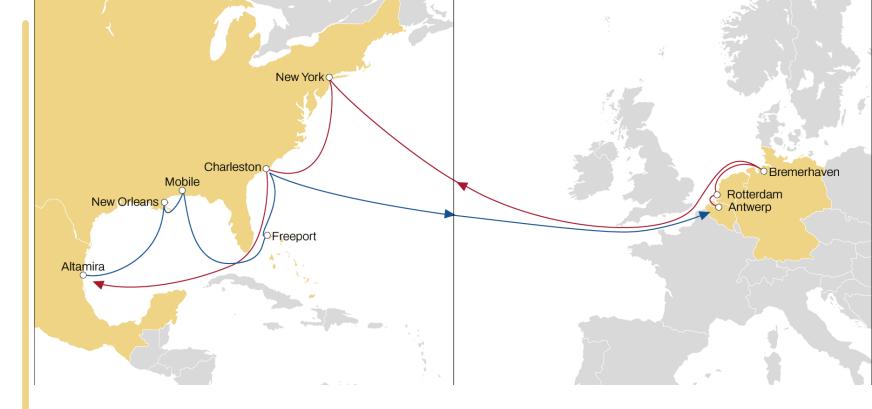

#### **NEUATL3**

#### **NWC TO USA**

- Weekly sailings
- 7 vessels
- Most competitive transit times from Germany to New York and Charleston with extensive Gulf coverage

| Transit Time | Arrival  |                                            |    |    |    |  |  |
|--------------|----------|--------------------------------------------|----|----|----|--|--|
| Departure    | New York | New York Charleston Altamira New Orleans I |    |    |    |  |  |
| Antwerp      | 14       | 17                                         | 23 | 27 | 29 |  |  |
| Rotterdam    | 12       | 15                                         | 21 | 25 | 27 |  |  |
| Bremerhaven  | 10       | 13                                         | 19 | 23 | 25 |  |  |