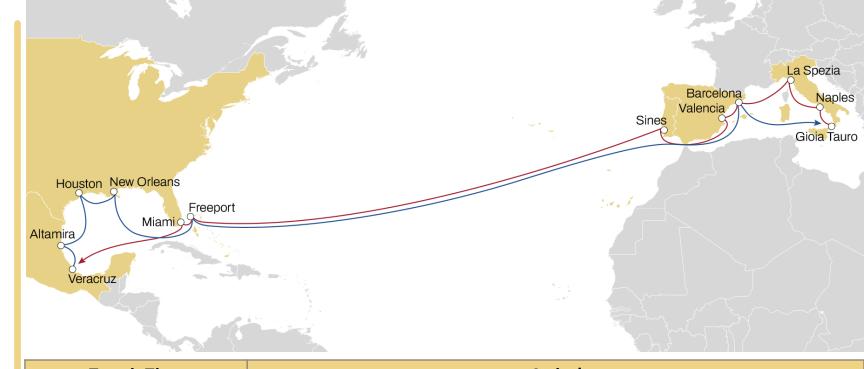

#### MEDGULF SERVICE

### WEST MED TO USA SOUTH & GULF

- Weekly sailings
- Full USA and Gulf and Mexico direct coverage from Italy, Spain and Portugal
- Offering Miami as first port call with the best transit time on the market

| Arrival  |                            |                                           |                                                          |                                                                                                                                                                                                                                                                                                |                                                                                                                                                                                                                                                                                                                                                                       |
|----------|----------------------------|-------------------------------------------|----------------------------------------------------------|------------------------------------------------------------------------------------------------------------------------------------------------------------------------------------------------------------------------------------------------------------------------------------------------|-----------------------------------------------------------------------------------------------------------------------------------------------------------------------------------------------------------------------------------------------------------------------------------------------------------------------------------------------------------------------|
| Freeport | Miami                      | Veracruz                                  | Altamira                                                 | Houston                                                                                                                                                                                                                                                                                        | New Orleans                                                                                                                                                                                                                                                                                                                                                           |
| 25       | 26                         | 31                                        | 32                                                       | 35                                                                                                                                                                                                                                                                                             | 39                                                                                                                                                                                                                                                                                                                                                                    |
| 22       | 23                         | 28                                        | 29                                                       | 32                                                                                                                                                                                                                                                                                             | 36                                                                                                                                                                                                                                                                                                                                                                    |
| 19       | 20                         | 25                                        | 26                                                       | 29                                                                                                                                                                                                                                                                                             | 33                                                                                                                                                                                                                                                                                                                                                                    |
| 17       | 18                         | 23                                        | 24                                                       | 27                                                                                                                                                                                                                                                                                             | 31                                                                                                                                                                                                                                                                                                                                                                    |
| 15       | 16                         | 21                                        | 22                                                       | 25                                                                                                                                                                                                                                                                                             | 29                                                                                                                                                                                                                                                                                                                                                                    |
| 12       | 13                         | 18                                        | 19                                                       | 22                                                                                                                                                                                                                                                                                             | 26                                                                                                                                                                                                                                                                                                                                                                    |
|          | 25<br>22<br>19<br>17<br>15 | 25 26<br>22 23<br>19 20<br>17 18<br>15 16 | 25 26 31<br>22 23 28<br>19 20 25<br>17 18 23<br>15 16 21 | Freeport         Miami         Veracruz         Altamira           25         26         31         32           22         23         28         29           19         20         25         26           17         18         23         24           15         16         21         22 | Freeport         Miami         Veracruz         Altamira         Houston           25         26         31         32         35           22         23         28         29         32           19         20         25         26         29           17         18         23         24         27           15         16         21         22         25 |