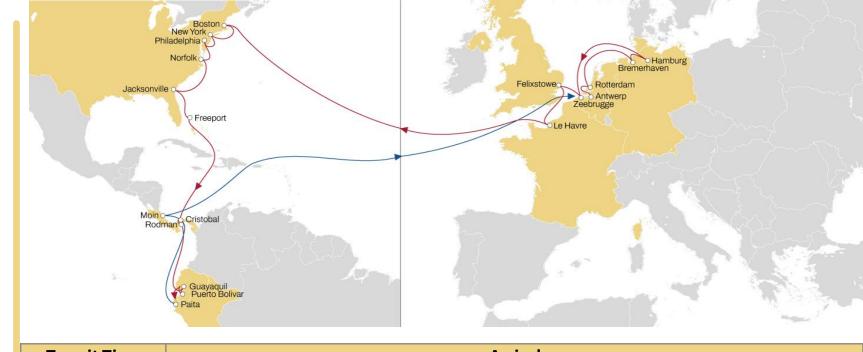

#### NORTH EUROPE TO USA AND ECUADOR ECUADOR - NWC - USA

- Weekly sailings
- Exclusive Philadelphia and Boston service from North Europe
- Felixstowe direct connection to Boston, New York, Philadelphia, Norfolk and Jacksonville

| Transit Time |        | Arrival  |              |         |              |          |  |  |  |
|--------------|--------|----------|--------------|---------|--------------|----------|--|--|--|
| Departure    | Boston | New York | Philadelphia | Norfolk | Jacksonville | Freeport |  |  |  |
| Antwerp      | 16     | 18       | 20           | 22      | 25           | 26       |  |  |  |
| Rotterdam    | 15     | 17       | 19           | 21      | 24           | 25       |  |  |  |
| Bremerhaven  | 13     | 15       | 17           | 20      | 22           | 24       |  |  |  |
| Hamburg      | 12     | 14       | 16           | 19      | 21           | 23       |  |  |  |
| Zeebrugge    | 11     | 13       | 15           | 17      | 20           | 21       |  |  |  |
| Felixstowe   | 10     | 12       | 14           | 16      | 19           | 20       |  |  |  |
| Le Havre     | 8      | 10       | 12           | 14      | 17           | 18       |  |  |  |