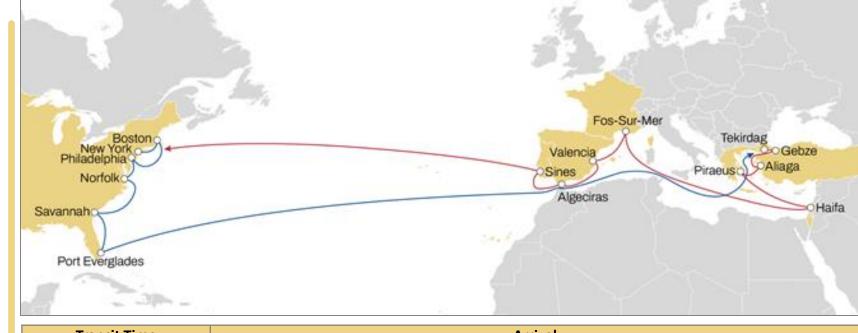

#### **EMUSA**

## TÜRKIYE/WMED TO USA EAST COAST

- Weekly sailings
- Exclusive link ex Algeciras to all USEC ports
- Extensive and exclusive network from Extensive and exclusive network from Fos-sur-Mer to USA East Coast
- Exclusive direct service from Valencia to USA East Coast

| Transit Time |          |        | Arr          | Arrival |          |                 |  |
|--------------|----------|--------|--------------|---------|----------|-----------------|--|
| Departure    | New York | Boston | Philadelphia | Norfolk | Savannah | Port Everglades |  |
| Tekirdag     | 26       | 29     | 32           | 34      | 36       | 39              |  |
| Gebze        | 25       | 28     | 31           | 33      | 35       | 38              |  |
| Aliaga       | 21       | 24     | 27           | 29      | 31       | 34              |  |
| Piraeus      | 20       | 23     | 26           | 28      | 30       | 33              |  |
| Haifa        | 19       | 22     | 25           | 28      | 33       | 35              |  |
| For-sur-mer  | 14       | 17     | 20           | 23      | 28       | 30              |  |
| Valencia     | 12       | 15     | 18           | 21      | 26       | 28              |  |
| Algeciras    | 10       | 13     | 16           | 19      | 24       | 26              |  |
| Sines        | 8        | 11     | 14           | 17      | 22       | 24              |  |