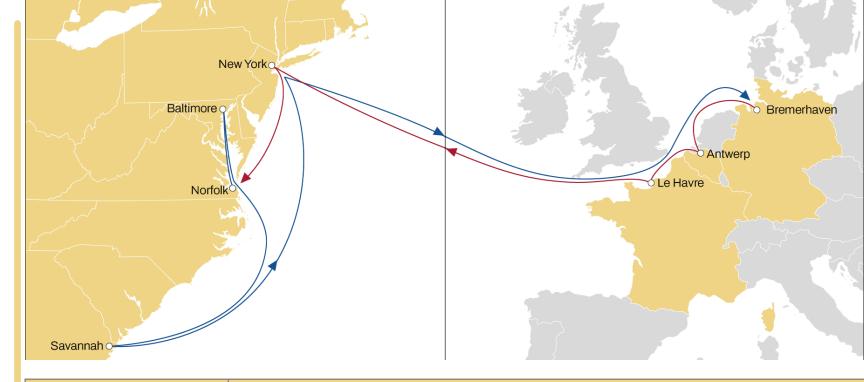

#### NEUATL2

#### **NWC TO USA**

- Weekly sailings
- Best connection and transit times from France (Le Havre) and Antwerp to New York

| Transit Time | Arrival  |          |    |    |  |  |  |  |
|--------------|----------|----------|----|----|--|--|--|--|
| Departure    | New York | Savannah |    |    |  |  |  |  |
| Bremerhaven  | 15       | 17       | 19 | 23 |  |  |  |  |
| Antwerp      | 12       | 14       | 16 | 20 |  |  |  |  |
| Le Havre     | 10       | 12       | 14 | 18 |  |  |  |  |