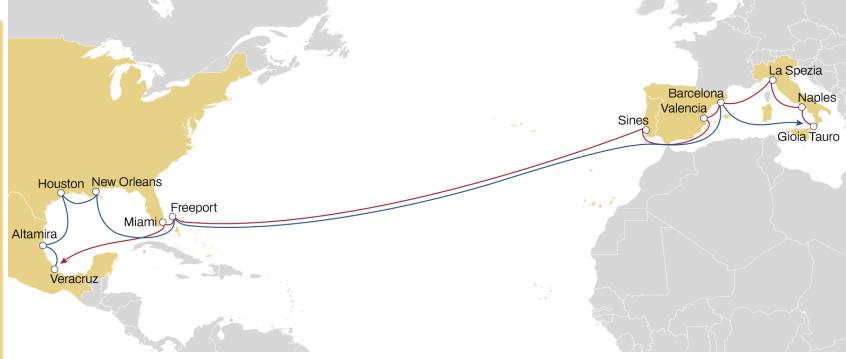

#### WEST MED TO NORTH AMERICA PACIFIC

- MSC Standalone Service
- Weekly Sailings
- <u>Exclusive all water service from Med</u>
  <u>to North America West Coast</u>

Note: Transit times are indicative and subject to change, please visit msc.com