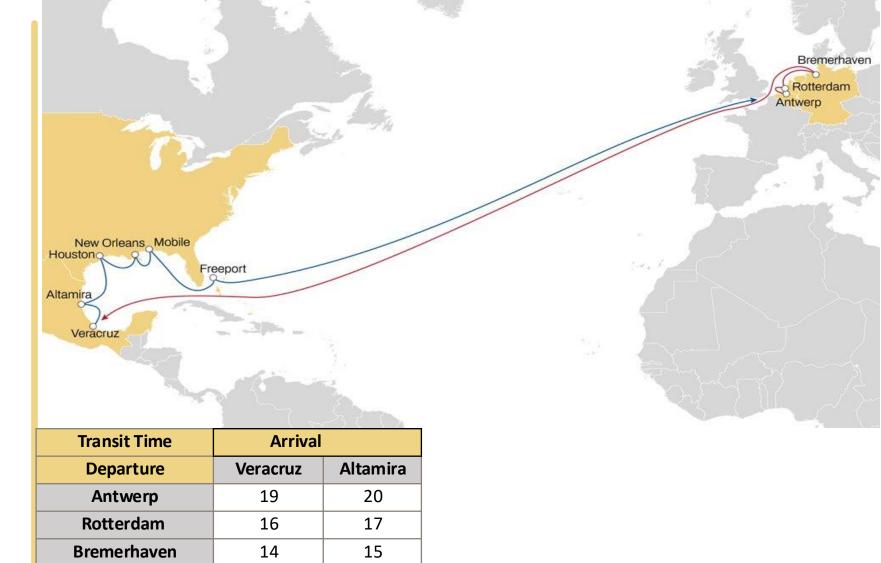

# MEXICO GULF EXPRESS

#### **NWC TO MEXICO**

- Weekly sailings
- Most competitive transit times from NWC to Veracruz & Altamira with extensive Gulf coverage

To ensure you have the latest version of our flyers, please <u>register online</u> to get the latest updates as soon as they're available.