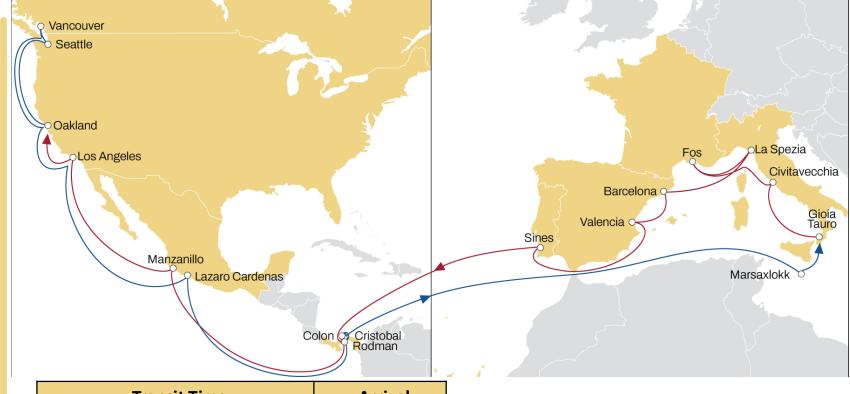

## **WEST MED TO NORTH AMERICA PACIFIC**

- MSC Standalone Service
- Weekly Sailings
- Exclusive all water service from Med to North America West Coast

To ensure you have the latest version of our

flyers, please register online to get the latest

| Transit Time  | Arrival    |  |
|---------------|------------|--|
| Departure     | Manzanillo |  |
| Gioia Tauro   | 34         |  |
| Civitavecchia | 31         |  |
| Fos-sur-Mer   | 28         |  |
| La Spezia     | 25         |  |
| Barcelona     | 23         |  |
| Valencia      | 21         |  |
| Sines         | 17         |  |