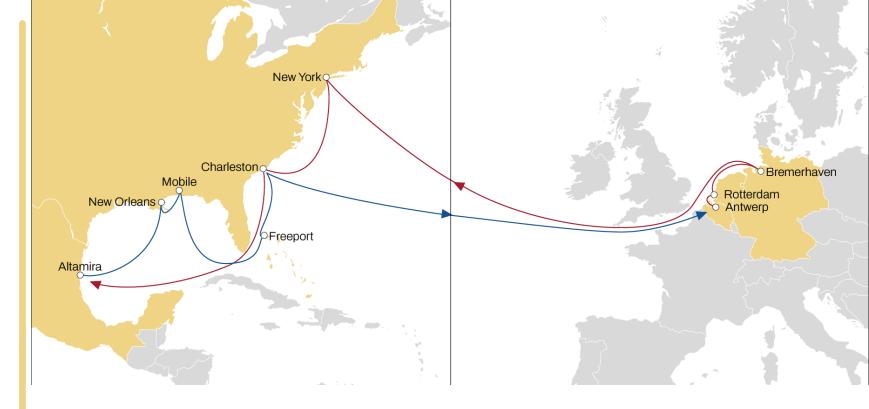

## **NWC TO USA**

- 2M VSA
- Weekly Sailings
- 7 Vessels
- Most competitive transit time from Germany to New York & Charleston with extensive Gulf coverage

| Transit Time | Arrival  |            |          |                    |        |
|--------------|----------|------------|----------|--------------------|--------|
| Departure    | New York | Charleston | Altamira | <b>New Orleans</b> | Mobile |
| Antwerp      | 14       | 17         | 23       | 27                 | 29     |
| Rotterdam    | 12       | 15         | 21       | 25                 | 27     |
| Bremerhaven  | 10       | 13         | 19       | 23                 | 25     |