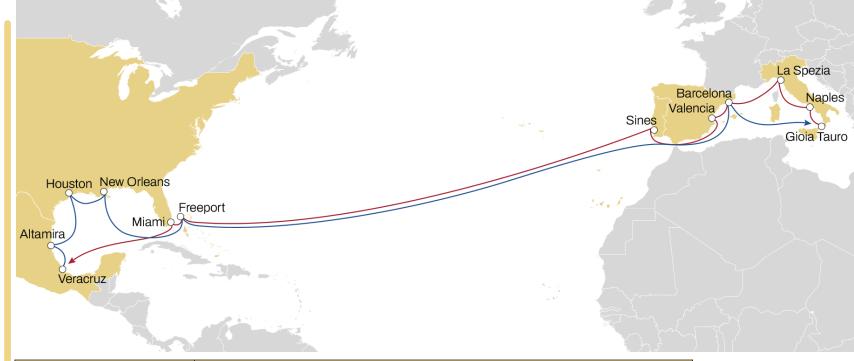

## **WEST MED TO USA SOUTH & GULF**

- 2M VSA
- Weekly Sailings
- Full US and Gulf & Mexico direct coverage from Italy, Spain & Portugal
- Offering Miami as first port call with the best transit time on the market

| Transit Time | Arrival  |       |          |          |         |                    |
|--------------|----------|-------|----------|----------|---------|--------------------|
| Departure    | Freeport | Miami | Veracruz | Altamira | Houston | <b>New Orleans</b> |
| Gioia Tauro  | 25       | 26    | 31       | 32       | 35      | 39                 |
| Naples       | 22       | 23    | 28       | 29       | 32      | 36                 |
| La Spezia    | 19       | 20    | 25       | 26       | 29      | 33                 |
| Barcelona    | 17       | 18    | 23       | 24       | 27      | 31                 |
| Valencia     | 15       | 16    | 21       | 22       | 25      | 29                 |
| Sines        | 12       | 13    | 18       | 19       | 22      | 26                 |