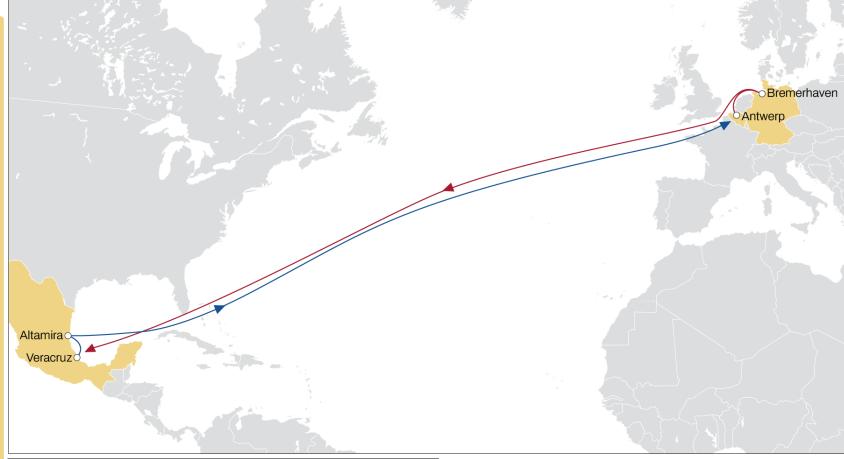

## **NWC TO MEXICO**

- MSC standalone service
- Weekly Sailings
- Dedicated Express Mexico service connecting Germany and Belgium with Altamira and Veracruz directly

To ensure you have the latest version of our flyers, please register online to get the latest

| Transit Time | Arrival  |          |  |
|--------------|----------|----------|--|
| Departure    | Veracruz | Altamira |  |
| Antwerp      | 17       | 19       |  |
| Bremerhaven  | 15       | 17       |  |