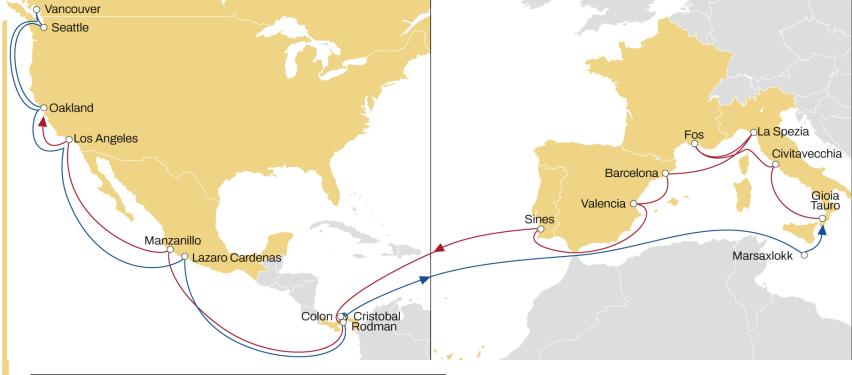

#### CALIFORNIA EXPRESS

#### **EUROPE TO CANADA**

- MSC Standalone Service
- Weekly Sailings
- Exclusive all water service from Med to Canada West Coast

| Transit Time  | Arrival   |
|---------------|-----------|
| Departure     | Vancouver |
| Gioia Tauro   | 52        |
| Civitavecchia | 49        |
| Fos-sur-Mer   | 46        |
| La Spezia     | 43        |
| Barcelona     | 41        |
| Valencia      | 39        |
| Sines         | 35        |