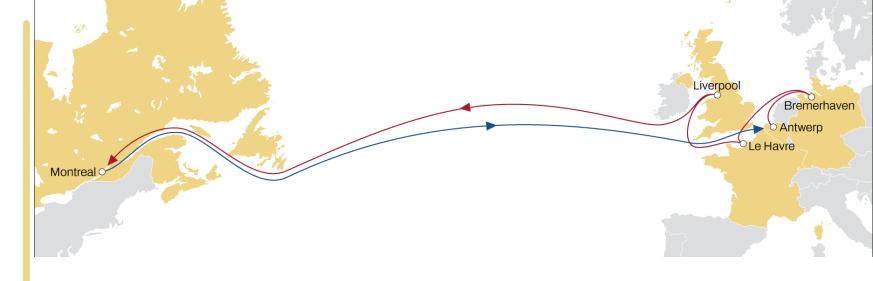

#### **NWC TO CANADA**

- Weekly Sailings
- NWC to Montreal extensive coverage service
- Liverpool and Le Havre to Montreal faster connection

| Transit Time | Arrival  |
|--------------|----------|
| Departure    | Montreal |
| Antwerp      | 15       |
| Bremerhaven  | 13       |
| Le Havre     | 11       |
| Liverpool    | 9        |