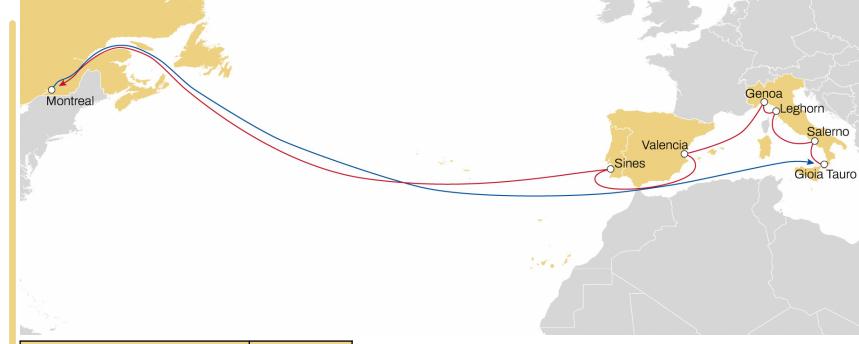

#### **CANADA EXPRESS**

#### **NORTH EUROPE TO CANADA**

- MSC standalone service
- Weekly sailings
- Exclusive connection ex London Gateway to Montreal

To ensure you have the latest version of our flyers, please register online to get the latest

updates as soon as they're available.

| Transit Time   | Arrival  |
|----------------|----------|
| Departure      | Montreal |
| London Gateway | 11       |
| Antwerp        | 10       |
| Le Havre       | 8        |