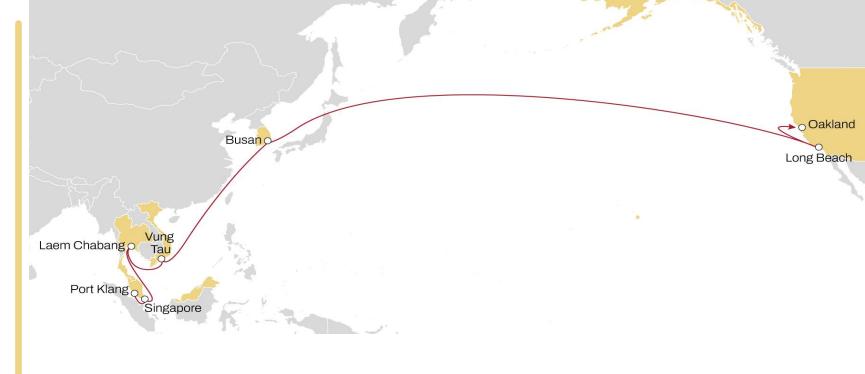

#### **SENTOSA**

PORT KLANG SINGAPORE LAEM CHABANG VUNG TAU BUSAN

> LONG BEACH OAKLAND

YOKOHAMA

# TRANSPACIFIC ASIA TO USA WEST COAST SENTOSA

- Full coverage of the Southeast Asia outports by MSC intra Asia feeders
- Unique and direct connection between Southeast Asia main ports and Pacific Southwest Region
- Extended US territory coverage via rail network

|              | LONG BEACH | OAKLAND |
|--------------|------------|---------|
| PORT KLANG   | 27         | 36      |
| SINGAPORE    | 25         | 34      |
| LAEM CHABANG | 22         | 31      |
| VUNG TAU     | 19         | 27      |
| BUSAN        | 12         | 21      |