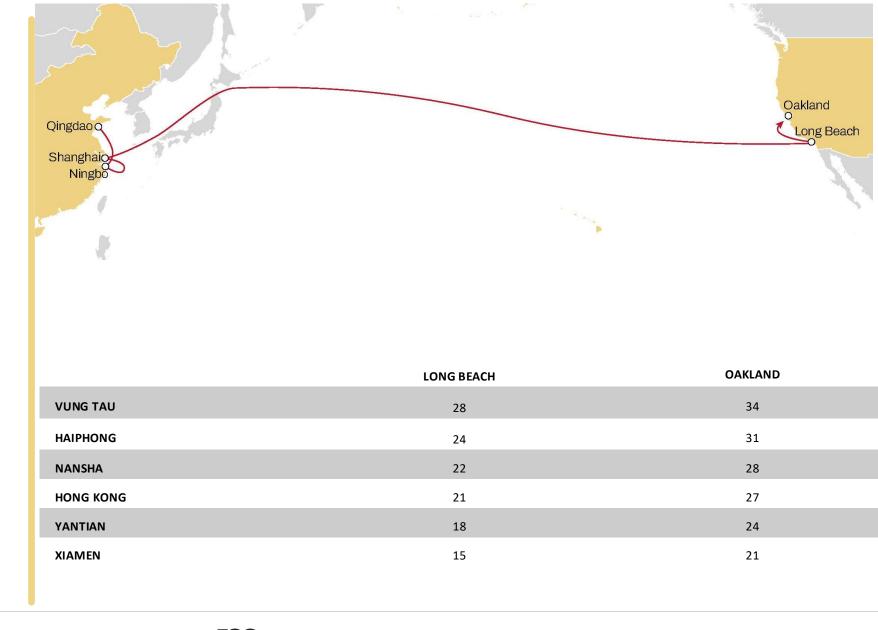

#### **PEARL**

VUNG TAU
HAIPHONG
NANSHA
HONG KONG
YANTIAN
XIAMEN

LONG BEACH OAKLAND

KAOSHIUNG

# TRANSPACIFIC ASIA TO USA WEST COAST PEARL

- Direct call from Haiphong and Vung Tau
- Direct service from South China to Long beach and Oakland
- Extensive rail connection to various
   IPI destinations