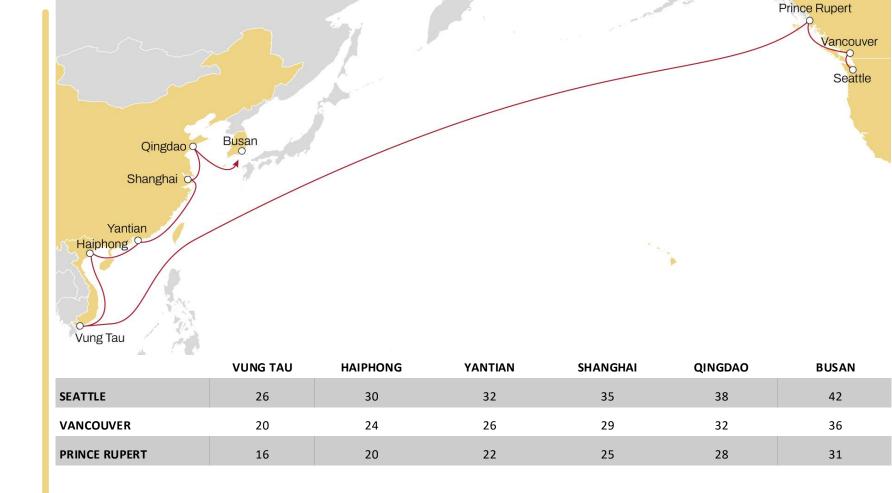

#### **CHINOOK**

VUNG TAU
HAIPHONG
YANTIAN
SHANGHAI
QINGDAO
BUSAN

SEATTLE VANCOUVER PRINCE RUPERT

**VUNG TAU** 

## TRANSPACIFIC ASIA TO WEST COAST CHINOOK

- Direct service from Vung Tau and Haiphong to Canada
- Core service from Asia to Canada via Prince Rupert and Vancouver gateways
- Alternative gateway for US IPI destinations via Canada

# TRANSPACIFIC WEST COAST TO ASIA CHINOOK

- Extensive coverage from Canada
   West Coast to China
- Direct service from Canada to Vietnam