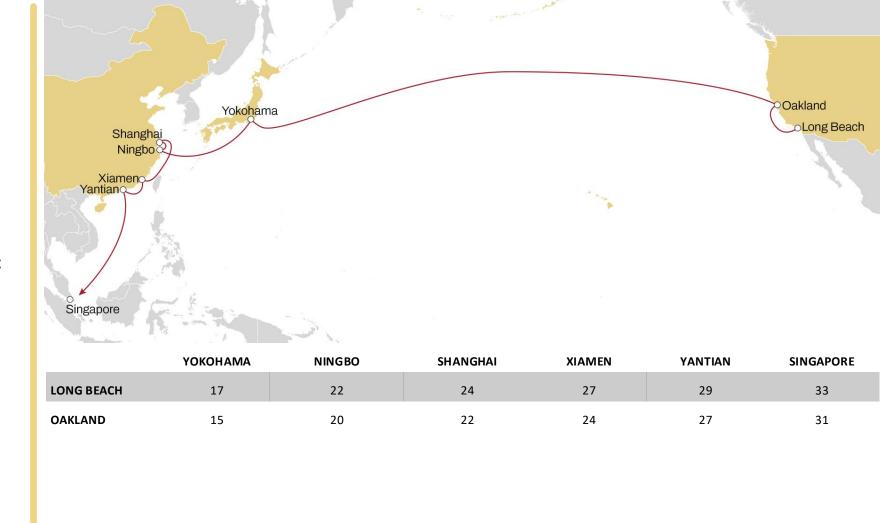

#### **ORIENT**

QINGDAO NINGBO SHANGHAI

LONG BEACH OAKLAND

BUSAN

# TRANSPACIFIC ASIA TO USA WEST COAST ORIENT

 Fast connection from North and Central China to Pacific Southwest Region

# TRANSPACIFIC USA WEST COAST TO ASIA ORIENT

- Direct service from Southwest Pacific to Central and North China markets
- Fast transit from Southwest Pacific into Busan

|            | BUSAN | QINGDAO | NINGBO | SHANGHAI |
|------------|-------|---------|--------|----------|
| LONG BEACH | 19    | 23      | 26     | 28       |
| OAKLAND    | 16    | 20      | 23     | 24       |