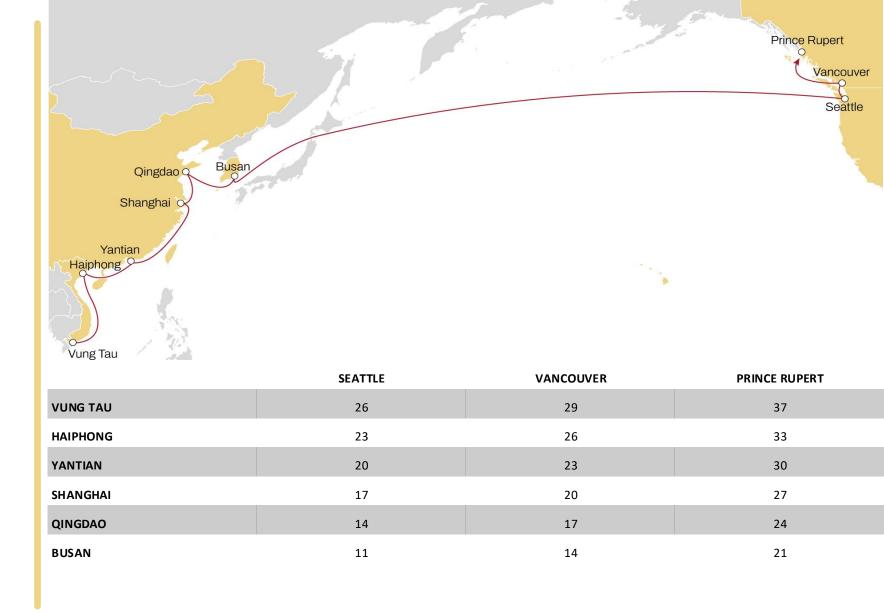

#### **CHINOOK**

VUNG TAU
HAIPHONG
YANTIAN
SHANGHAI
QINGDAO
BUSAN

SEATTLE VANCOUVER PRINCE RUPERT

**VUNG TAU** 

## TRANSPACIFIC ASIA TO WEST COAST CHINOOK

- Direct service from Vung Tau and Haiphong to Canada
- Core service from Asia to Canada via Prince Rupert and Vancouver gateways
- Alternative gateway for US IPI destinations via Canada