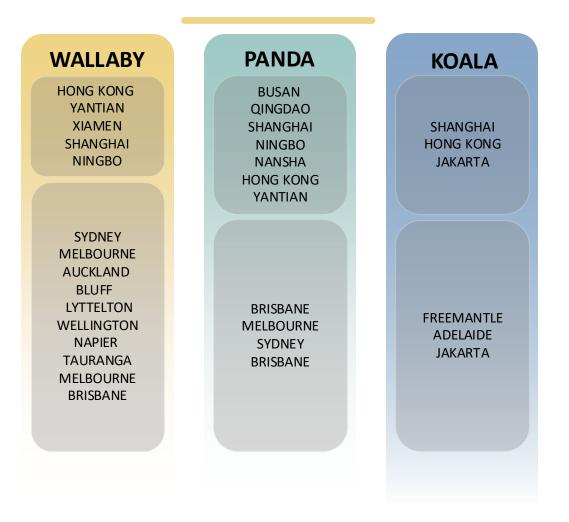

#### WALLABY

- Direct service China to New Zealand •
- New direct call in Xiamen •
- Fast transit time ex Shanghai and • Ningbo

|           | SYDNEY | MELBOURNE | AUCKLAND | BLUFF | LYTTLETON | WELLINGTON | NAPIER | TAURANGA |
|-----------|--------|-----------|----------|-------|-----------|------------|--------|----------|
| HONG KONG | 18     | 22        | 28       | 32    | 35        | 37         | 39     | 41       |
| YANTIAN   | 17     | 21        | 27       | 31    | 34        | 35         | 38     | 40       |
| XIAMEN    | 15     | 19        | 25       | 29    | 32        | 33         | 36     | 38       |
| SHANGHAI  | 12     | 16        | 22       | 26    | 29        | 30         | 33     | 35       |
| NINGBO    | 10     | 14        | 20       | 25    | 28        | 29         | 32     | 33       |

#### PANDA

- Fast transit time from SPRC to Australia East Coast
- Good port coverage at origin

|           | BRISBANE | MELBOURNE | SYDNEY |
|-----------|----------|-----------|--------|
| BUSAN     | 22       | 27        | 30     |
| QINGDAO   | 19       | 24        | 27     |
| SHANGHAI  | 17       | 21        | 24     |
| NINGBO    | 14       | 19        | 22     |
| NANSHA    | 11       | 16        | 19     |
| HONG KONG | 11       | 15        | 18     |
| YANTIAN   | 10       | 14        | 17     |
|           |          |           |        |

## KOALA

- Our Koala service is the direct shipping solution to connect China with Adelaide and Fremantle
- Fastest Transit time in the market
- Stand alone service