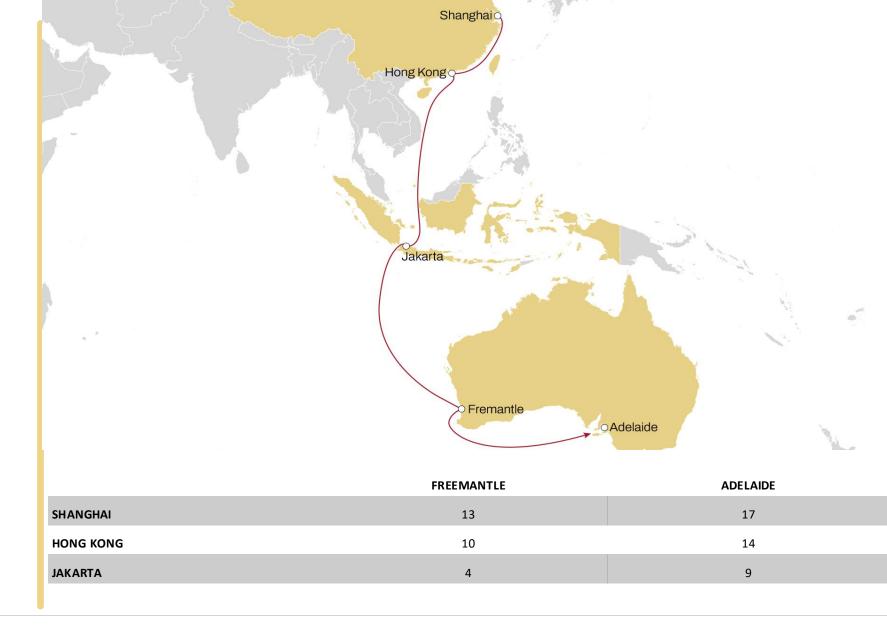

## KOALA

- Our Koala service is the direct shipping solution to connect China with Adelaide and Fremantle
- Fastest Transit time in the market
- Stand alone service