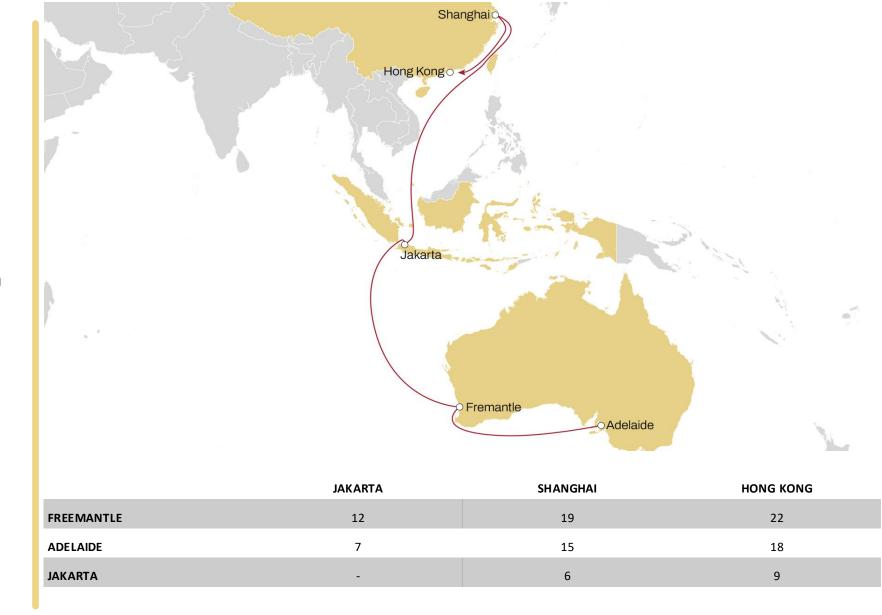

## KOALA

- Our Koala service is the direct shipping solution to connect China with Adelaide and Fremantle
- Fastest Transit time in the market
- Stand alone service

## KOALA

• Fast transit time from West Australia to Jakarta/China