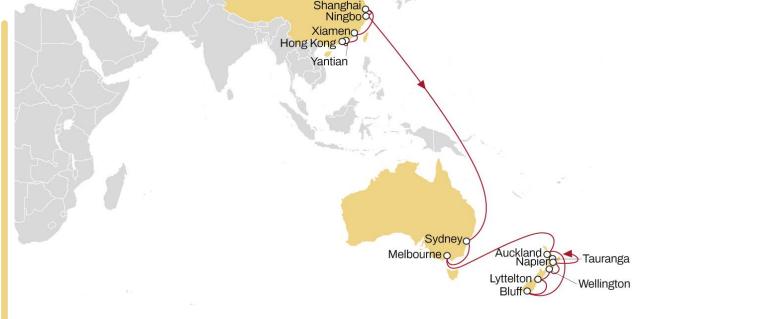

#### WALLABY

- Direct service from New Zealand / Australia to Hong Kong / China
- Wide coverage of New Zealand ports
- Transhipment Hub in Tauranga / Melbourne to Americas, Europe, India and Middle East
- Fast and competitive transit time for perishable/chilled cargo

|            | HONG KONG | YANTIAN | XIAMEN | SHANGHAI | NINGBO |
|------------|-----------|---------|--------|----------|--------|
| BLUFF      | 27        | 28      | 30     | 33       | 34     |
| LYTTELTON  | 26        | 27      | 29     | 32       | 33     |
| WELLINGTON | 24        | 25      | 27     | 30       | 31     |
| NAPIER     | 22        | 23      | 25     | 28       | 29     |
| TAURANGA   | 20        | 21      | 23     | 26       | 27     |
| MELBOURNE  | 14        | 15      | 17     | 20       | 21     |
| BRISBANE   | 10        | 11      | 13     | 16       | 17     |
|            |           |         |        |          |        |