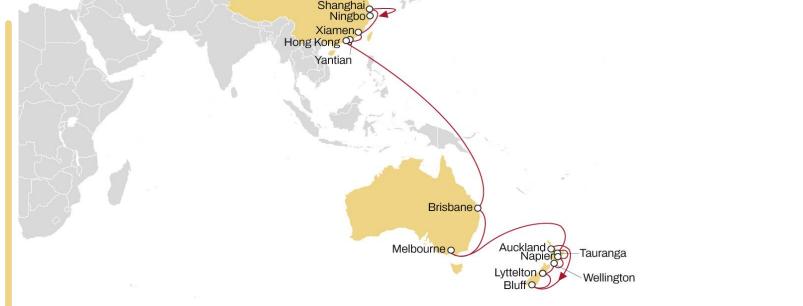

#### WALLABY

- Direct service China to New Zealand •
- New direct call in Xiamen •
- Fast transit time ex Shanghai and • Ningbo

|           | SYDNEY | MELBOURNE | AUCKLAND | BLUFF | LYTTLETON | WELLINGTON | NAPIER | TAURANGA |
|-----------|--------|-----------|----------|-------|-----------|------------|--------|----------|
| HONG KONG | 18     | 22        | 28       | 32    | 35        | 37         | 39     | 41       |
| YANTIAN   | 17     | 21        | 27       | 31    | 34        | 35         | 38     | 40       |
| XIAMEN    | 15     | 19        | 25       | 29    | 32        | 33         | 36     | 38       |
| SHANGHAI  | 12     | 16        | 22       | 26    | 29        | 30         | 33     | 35       |
| NINGBO    | 10     | 14        | 20       | 25    | 28        | 29         | 32     | 33       |

#### WALLABY

- Direct service from New Zealand / Australia to Hong Kong / China
- Wide coverage of New Zealand ports
- Transhipment Hub in Tauranga / Melbourne to Americas, Europe, India and Middle East
- Fast and competitive transit time for perishable/chilled cargo