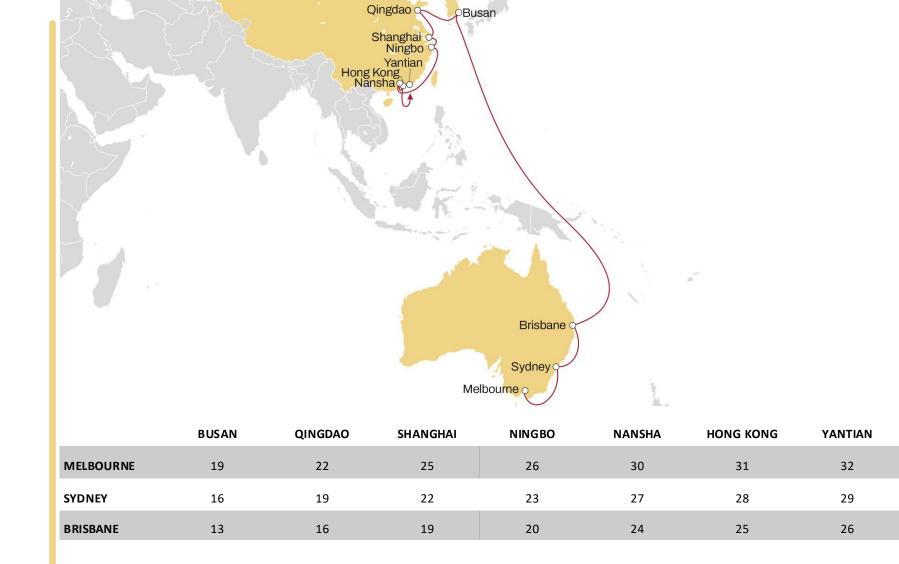

#### PANDA

- Fast transit time from SPRC to Australia East Coast
- Good port coverage at origin

|           | BRISBANE | MELBOURNE | SYDNEY |
|-----------|----------|-----------|--------|
| BUSAN     | 22       | 27        | 30     |
| QINGDAO   | 19       | 24        | 27     |
| SHANGHAI  | 17       | 21        | 24     |
| NINGBO    | 14       | 19        | 22     |
| NANSHA    | 11       | 16        | 19     |
| HONG KONG | 11       | 15        | 18     |
| YANTIAN   | 10       | 14        | 17     |
|           |          |           |        |

#### PANDA

- Direct service from Australia to Korea / China
- Fast competitive transit time to Korea and NPRC
- Broad optional connections via Busan, China, to Japan and USA