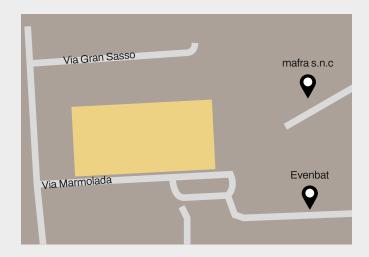

## ALHA

Via Gran Sasso 1 Truccazzano 20060 Italy

Opening Hours: D1-D4 08:30-12:30 and 14:00 to 17:00 D5 08:30-12:30 and 14:00 to 18:00

msc.com/aircargo

In order to ease the handling and facilitate smooth trucking to LGG, make sure to have the following done for each shipment: