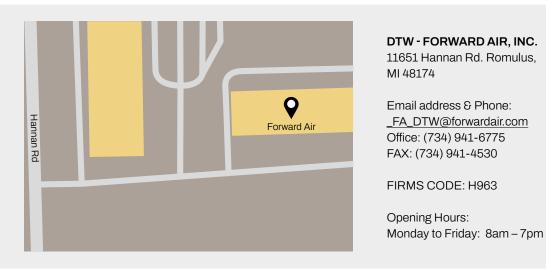

## EXPORT DROP-OFF STATION DTW/DETROIT

MSC Air Cargo has established an export cargo drop-off station in DTW / Detroit. Your export cargo can be dropped at our partner Forward Air Inc.

In order to ease the handling and facilitate smooth trucking to ORD, make sure to have the following done for each shipment: