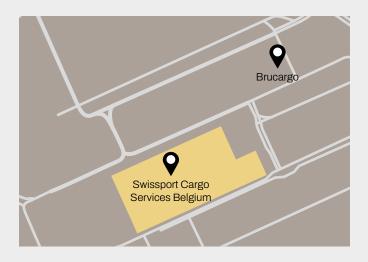

## EXPORT DROP-OFF STATION BRU/BRUSSELS - SCHIPHOL

MSC Air Cargo has established an export cargo drop-off station in BRU / Brussels International airport. Your export cargo can be dropped at our partner Swissport, conveniently located in BRUCARGO.

## **SWISSPORT CARGO SERVICES BELGIUM**

BRUCARGO - Bedrijvenzone Machelen BUILDING 704, Machelen 1830 Belgium

Email address:

bru.cargo704supervisors@swissport.com

SITA: BRUCS8X

Opening Hours: 24/7

msc.com/aircargo