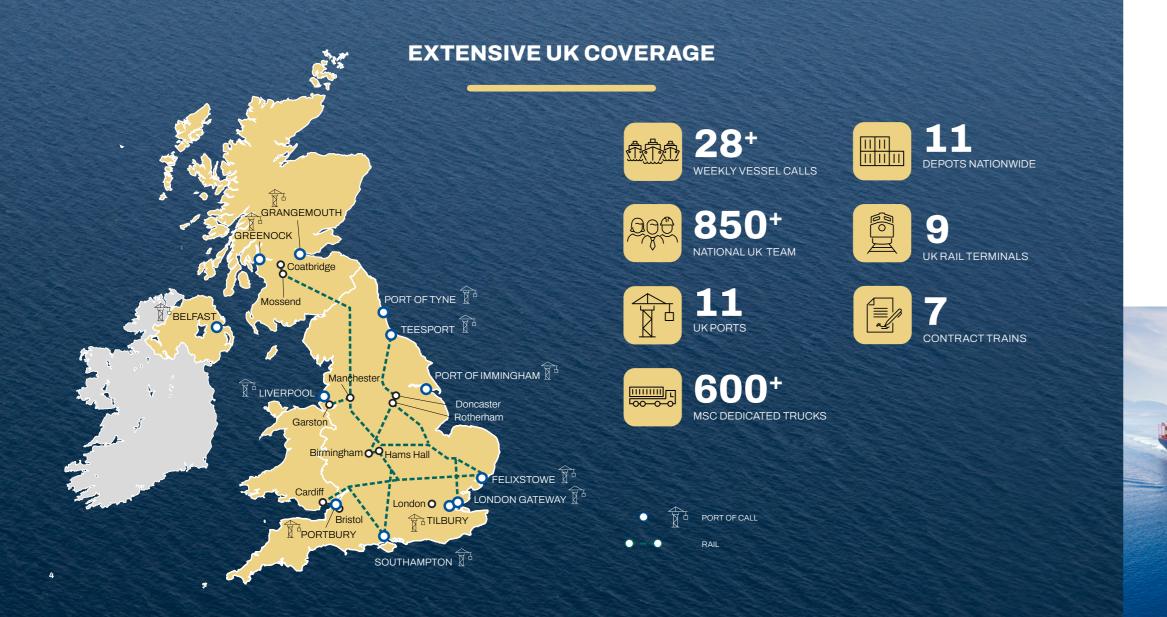

### DEDICATED UK TEAM

By choosing MSC, you gain access to 11 UK ports. This is complemented by an extensive European feeder network that integrates seamlessly with our market-leading landside network of dedicated road and rail solutions.

### **OCEAN FREIGHT**

- 28+ Sailings across 12 UK ports to and from the UK
   every week
- Dedicated weekly MSC feeder services meaning we
  maintain control and priority through peak volumes
- Reefer and Project Cargo solutions
- Import, Export and Cross Trade global container shipping

### INTERMODAL TRANSPORTATION

- Largest shipping line intermodal offering
- National UK coverage with expert local knowledge
- Saving our customers on average over 34+ million road miles a year
- •Top Intermodal partners based in-house at our UK headquarters
- Bespoke drop & swap and stand trailer operations