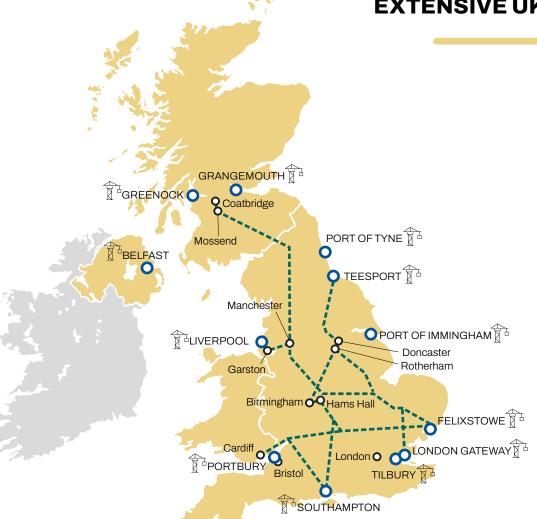

# **EXTENSIVE UK COVERAGE**

850+ NATIONAL UKTEAM

7 CONTRACT TRAINS

9 UKRAIL TERMINALS

**11** PORTS

600+ TRUCKS

**11**DEPOTS
NATIONWIDE

Note: key numbers estimated as of December 2023

#### UK'S LARGEST INTERMODAL OFFERING

Utilising the UK's largest intermodal offering of any shipping line, our national connectivity links 11 ports and 9 terminals across the UK.