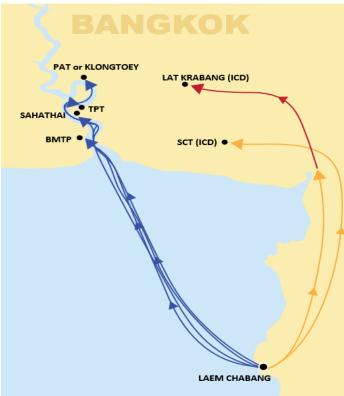

#### **BMTP**

Mode of Transportation - Barge Distance to Laem Chabang - 125 km

Do not accept dangerous cargo and reefer cargo

(On top of Leam Chabang base rate)

How to Manifest in TMS

#### LAT KRABANG (ICD)

Mode of Transportation - Truck / Rail Distance to Laem Chabang - 110 km

| ONC Surcharge for non DG<br>(On top of Leam Chabang base rate) | USD 50/20'DV<br>USD 100/40'DV, HC<br>USD 100/45'HC      |
|----------------------------------------------------------------|---------------------------------------------------------|
| ONC Surcharge for DG                                           | USD 100/20'DV                                           |
| (On top of Leam Chabang base rate)                             | USD 100/40'DV, HC                                       |
| ONC Surcharge for Special Container                            | USD 245/20 FR/PL/OT Ingauged                            |
| (On top of Leam Chabang base rate)                             | USD 245/40 FR/PL/OT Ingauged                            |
| ONC Surcharge for Reefer                                       | USD 230/20'RF                                           |
| (On top of Leam Chabang base rate)                             | USD 230/40'HCRF                                         |
| How to Manifest in TMS                                         | POD : Laem Chabang (THLCH)  FPOD : Lat Krabang (THLKR)) |

## SCT (ICD)

Mode of Transportation - Truck Distance to Laem Chabang - 105 km

| ONC Surcharge for non DG<br>(On top of Leam Chabang base rate)            | USD 50/20'DV<br>USD 100/40'DV, HC<br>USD 127 / 45'HC              |
|---------------------------------------------------------------------------|-------------------------------------------------------------------|
| ONC Surcharge for Special Container<br>(On top of Leam Chabang base rate) | USD 245/20 FR/PL/OT Ingauged<br>USD 245/40 FR/PL/OT Ingauged      |
| How to Manifest in TMS                                                    | POD : Laem Chabang (THLCH) FPOD : Siam Container Terminal (THSCT) |

## Thai Connectivity Terminal (TPT or TCT)

Mode of Transportation -Barge Distance from Laem Chabang -90 km

| ONC surcharges<br>(on top of Laem Chabang base rate)                     | USD 80/20'DV<br>USD 120/40'DV, HC<br>USD 152/45'HC                     |
|--------------------------------------------------------------------------|------------------------------------------------------------------------|
| ONC Surcharge for Special Container<br>(On top of Leam Chabang base rate | USD 245/20 FR/PL/OT Ingauged<br>USD 245/40 FR/PL/OT Ingauged           |
| How to Manifest in TMS                                                   | POD : Laem Chabang (THLCH)<br>FPOD : Thai Connetivity Terminal (THTPT) |

#### **SAHATHAI**

Mode of Transportation - Barge Distance to Laem Chabang - 100 km

| ONC Surcharge<br>(On top of Leam Chabang base rate)                       | USD 80/20'DV<br>USD 120/40'DV, HC<br>USD 152/45'HC             |
|---------------------------------------------------------------------------|----------------------------------------------------------------|
| ONC Surcharge for Special Container<br>(On top of Leam Chabang base rate) | USD 245/20 FR/PL/OT Ingauged<br>USD 245/40 FR/PL/OT Ingauged   |
| How to Manifest in TMS                                                    | POD : Laem Chabang (THLCH)<br>FPOD : Siam Bangkok Port (THSBP) |

#### **PAT or KLONGTOEY**

Mode of Transportation -Barge Distance from Laem Chabang -100 km

| ONC surcharges<br>(on top of Laem Chabang base rate)                      | USD 100/20'DV<br>USD 120/40'DV, HC<br>USD 152/45'HC          |
|---------------------------------------------------------------------------|--------------------------------------------------------------|
| ONC Surcharge for Special Container<br>(On top of Leam Chabang base rate) | USD 260/20 FR/PL/OT Ingauged<br>USD 320/40 FR/PL/OT Ingauged |
| How to Manifest in TMS                                                    | POD : Laem Chabang (THLCH) FPOD : BANGKOK PAT(THPAT)         |