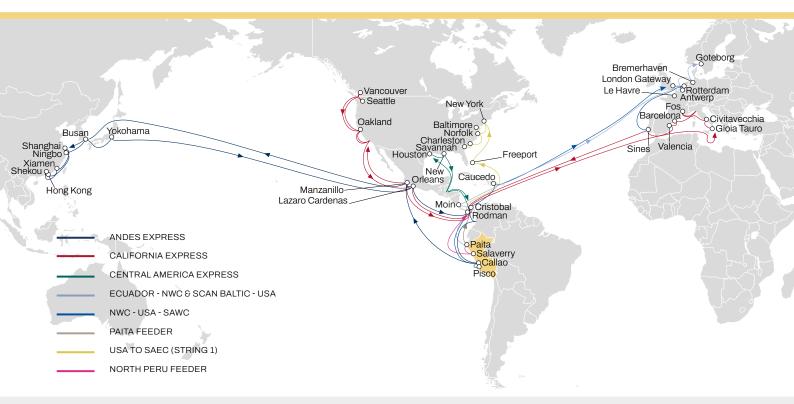

## **CONNECTING PERU WITH EUROPE, NORTH AMERICA AND ASIA**

| EUROPE         |        |       |
|----------------|--------|-------|
| POD            | CALLAO | PAITA |
| ROTTERDAM      | 22     | 21    |
| ANTWERP        | 23     | 19    |
| BREMERHAVEN    | 28     | 23    |
| HAMBURG        | 29     | 33    |
| GOTHENBURG     | 28     | 39    |
| LE HAVRE       | 28     | 31    |
| LONDON GATEWAY | 21     | 26    |
| GENOA          | 34     | 34    |
| GAVLE          | 34     | 39    |
| BREMEN         | 33     | 30    |

| AMERICA    |        |       |
|------------|--------|-------|
| POD        | CALLAO | PAITA |
| HOUSTON    | 21     | 19    |
| NEW YORK   | 24     | 20    |
| VANCOUVER  | 30     | 35    |
| CHARLESTON | 29     | 26    |
| SEATTLE    | 27     | 32    |
| OAKLAND    | 22     | 20    |
| MONTREAL   | 34     | 30    |
|            |        |       |

| ASIA     |        |       |
|----------|--------|-------|
| POD      | CALLAO | PAITA |
| YOKOHAMA | 26     | 44    |
| KOBE     | 41     | 40    |
| BUSAN    | 29     | 32    |
| SHANGHAI | 31     | 37    |
|          |        |       |

Transit times are indicative and subject to change without prior notice, please visit **msc.com** 